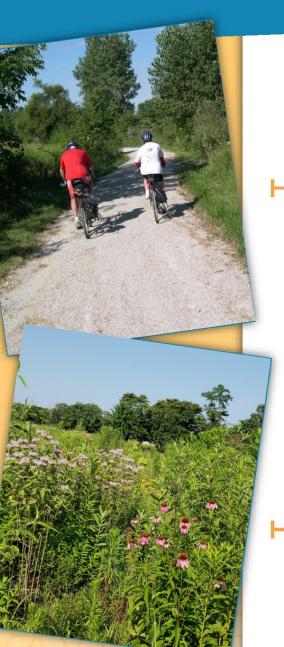

## Bike with a Biologist

Saturday, September, 1 9:00 a.m. — 10:00 a.m. Meeting Location: Vandalia Trail, Fillmore Parking Lot Fillmore, IN 46128

Grab your bike and head over to the Vandalia Trail.

The event will begin at the Fillmore Parking lot off Putnam Street in Fillmore. We will meet at the pavilion and bike west along the People Pathways Trail. Participants will have an opportunity to view a variety of wildlife habitats and maybe even the species live in the habitat a long the trail. Participants will also learn how to identify some common plants along the trail. Participants will bike about 1.5 miles one way, turning around at County Road 300 East and return/bike back to the pavilion for a total of 3 miles.

During the event, if you see a plant or animal you don't know, just ask our biologist!

This event is FREE, but pre-registration is required.

For Registration and Information call: 765-276-3047

VISIT dnr.IN.gov/2337.htm